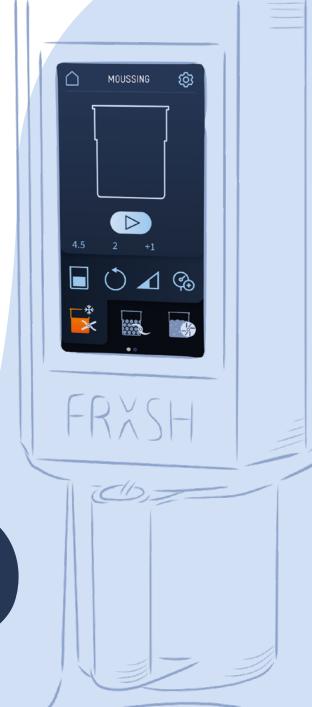

### CONVINCINGLY EASY TO HANDLE

- Smart touch display with color guidance system
- Removable base plate
- Snap-in protective beaker
- Hygienic cleaning programs without extra costs
- Extensive accessories

### **POWERFUL FUNCTIONS**

- Moussing of frozen foods
- Speed mode option
- Cutting or whipping of unfrozen foods
- Adjustable moussing-, cutting- or whipping-intensity
- Automatic repeat function (up to 9 times)
- Portion selection in whole and tenth steps
- Processing with normal or overpressure
- Programmable presets for 5 recipes
- Memory-function for processing runs
- Cup overfill protection
- Programmable device settings
- Standby mode
- WIFI function for the latest software updates, fast service support and more, directly at the point of use