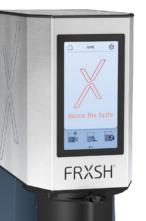

# FRXSH MOUSSE CHEF

### THE REAL ALTERNATIVE AMONG FROZEN FOOD PROCESSORS

The FRXSH Mousse Chef masters the familiar repertoire of a frozen food processor to perfection, while also offering strong added value on top. New processing functions and the user-centered appliance design make user guidance and handling smart, convenient and very simple.

### CONVINCINGLY EASY TO HANDLE

- Smart touch display with color guidance system
- Removable base plate
- Snap-in protective beaker
- Hygienic cleaning programs without extra costs
- Extensive accessories