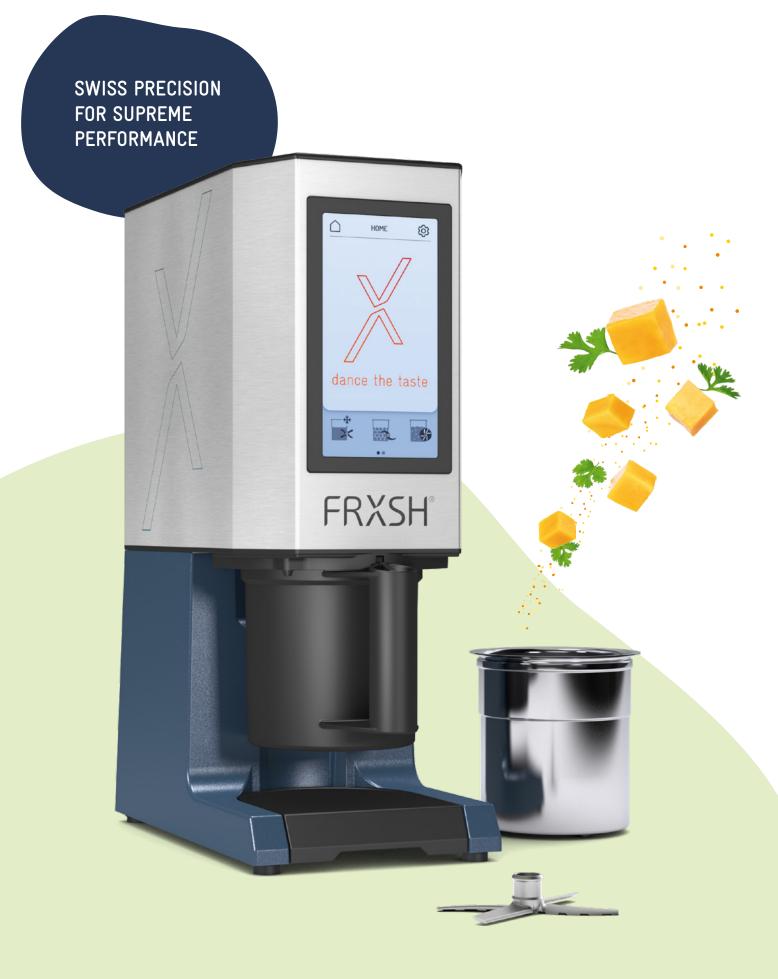

# FRXSH MOUSSE CHEF

### THE REAL ALTERNATIVE AMONG FROZEN FOOD PROCESSORS

The FRXSH Mousse Chef masters the familiar repertoire of a frozen food processor to perfection, while also offering strong added value on top. New processing functions and the user-centered appliance design make user guidance and handling smart, convenient and very simple.

### CONVINCINGLY EASY TO HANDLE

- Smart touch display with color guidance system
- Removable base plate
- Snap-in protective beaker
- Hygienic cleaning programs without extra costs
- Extensive accessories

### **POWERFUL FUNCTIONS**

- Moussing of frozen foods
- Speed mode option
- Cutting or whipping of unfrozen foods
- Adjustable moussing-, cutting- or whipping-intensity
- Automatic repeat function (up to 9 times)
- Portion selection in whole and tenth steps
- Processing with normal or overpressure
- Programmable presets for 5 recipes
- Memory-function for processing runs
- Cup overfill protection
- Programmable device settings
- Standby mode
- WIFI function for the latest software updates, fast service support and more, directly at the point of use