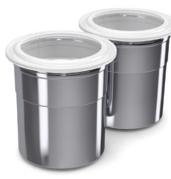

### STARTER-SET

2 Chrome steel cups with sealing cap

FRXSH Mousse Chef with protective beaker

Silver Dancer